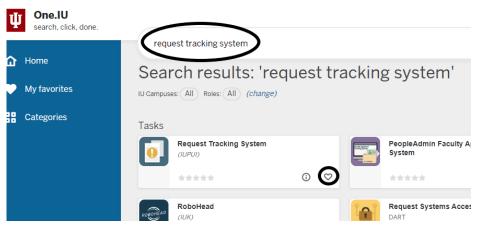

## OR

2. Go to <u>One.IU</u>, search for Request Tracking System. Click the <sup>SV</sup> to add to your favorites.

3. Click Logon and it will automatically use your IU credentials

| IUPUI INDIANA UNIVERSITY<br>PURDUE UNIVERSITY<br>INDIANAPOLIS |                                                                                                                                                                                            |  |  |
|---------------------------------------------------------------|--------------------------------------------------------------------------------------------------------------------------------------------------------------------------------------------|--|--|
| Graduate School - Request Tracking System (RTS)               |                                                                                                                                                                                            |  |  |
|                                                               | IU CAS LOGON Login was unsuccessful. Please correct the errors and try again:                                                                                                              |  |  |
| Contact: Graduate School                                      | Please logon in order to send a request to the IU Graduate School.<br>Not all IU account holders may logon. If you cannot logon, please contact the IU Graduate School and request access. |  |  |
|                                                               | To most technical problems, please contact <u>WebHelp Team</u> .<br>Logon<br>The are uses the IU Central Authentication System. For additional information, see <u>IU CAS</u> .            |  |  |