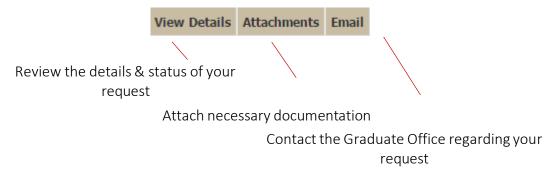

6. There are several options for you to manage your request (via **View Your Requests**) once it is submitted.

7. You will receive an email notification once your request has been closed.