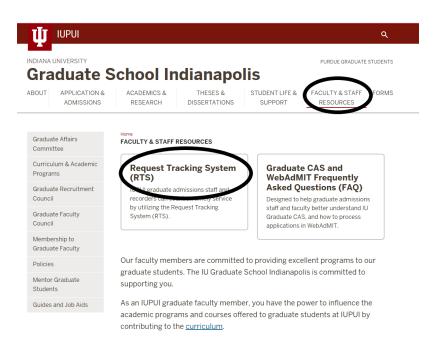

## **GUIDE TO THE REQUEST TRACKING SYSTEM FOR PROGRAMS**

There are 2 ways of accessing the Request Tracking System

- 1. Go to the Grad Office Website at graduate.iupui.edu.
  - a. Click on "Faculty and Staff Resources".